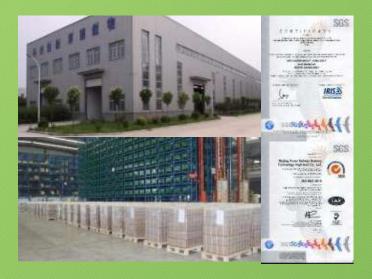

# STATE OF THE ART PRODUCTION PLANT IN HEZE, EUROPEAN BASE IN GERMANY

#### Heze

Shandong production center in the city of Heze is applied since 2016 has the most advanced equipment and a full-automated manufacturing line.

The new factory covers an area 40.000 m<sup>2</sup> with an annual capacity about 2.500.000 pcs per year.

An effective modern warehouse and storage system helps ensure quick and accurate shipment.