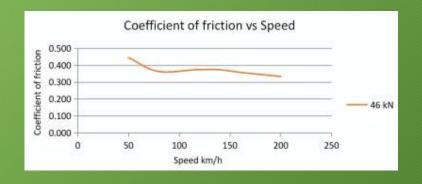

Yearly sales of 30 m Euro, main focus sintered solutions, confirm the trust of customers

380km/h

80-200km/h

100km/h

Sintered brake pads/Organic blocks

Organic brake pads

Blocks and pads