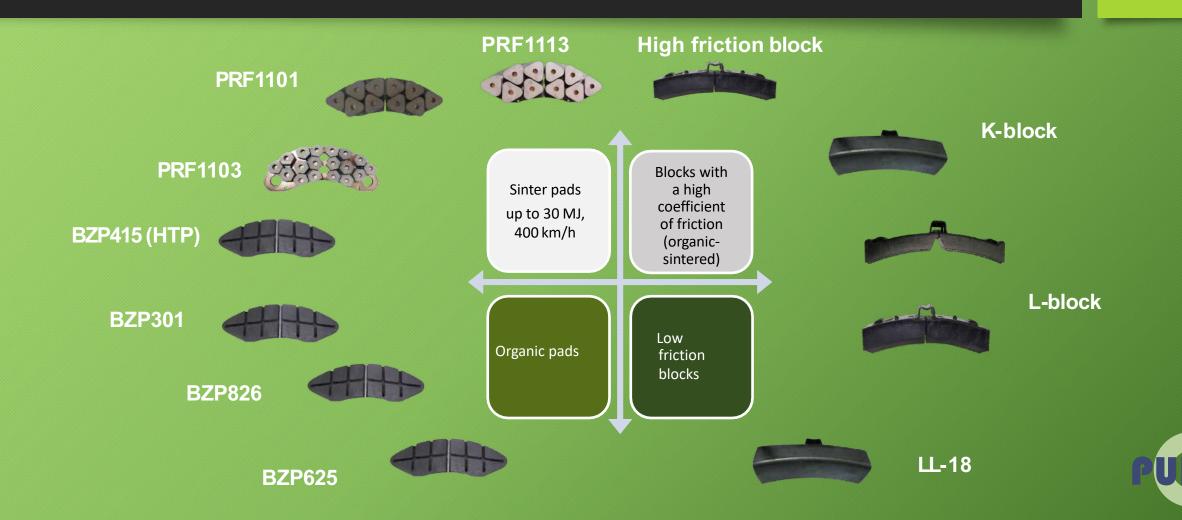

# Puran offers the full-range in the pad and block business for rail vehicles

## Puran is the independent full-range supplier for pads and blocks

Estimated world market pads and soles 600-800 m euros annually, only rail vehicles